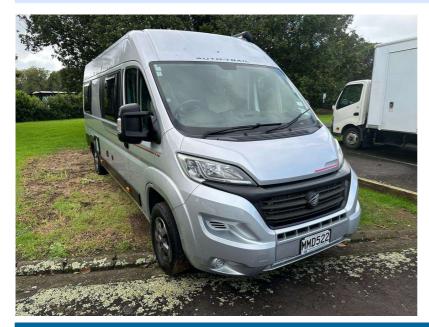

### Cash Price

Includes GST, Registration & Licensing \$99,000

Stock ID

4544

Body

Motorhome 6 - 6.9 Metres

The 2019 Auto-Trail Tribute T-680 is a motorhome with a length of 6.36 meters, a width of 2.2 meters, and a height of 2.52 meters. It has a rear lounge layout with two berths and seatbelts for four people. The unladen weight is 2940 kg, and the MTPLM (Maximum Technically Permissible Laden Mass) is 3500 kg. The engine is a 2.0-liter unit producing 115 BHP.

Key Features:

Dimensions: 6.36m length, 2.2m width, 2.52m height

Layout: Rear Lounge

Berths: 2 Seatbelts: 4

Engine: 2.0L, 115 BHP

Weight: 2940kg unladen, 3500kg MTPLM