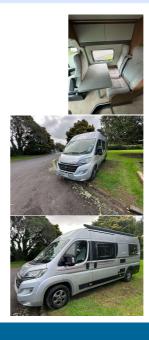

### Cash Price

Includes GST, Registration & Licensing \$99,000

Stock ID

4544

Body

Motorhome 6 - 6.9 Metres

The 2019 Auto-Trail Tribute T-680 is a motorhome with a length of 6.36 meters, a width of 2.2 meters, and a height of 2.52 meters. It has a rear lounge layout with two berths and seatbelts for four people. The unladen weight is 2940 kg, and the MTPLM (Maximum Technically Permissible Laden Mass) is 3500 kg. The engine is a 2.0-liter unit producing 115 BHP.

Key Features:

Dimensions: 6.36m length, 2.2m width, 2.52m height

Layout: Rear Lounge

Berths: 2 Seatbelts: 4

Engine: 2.0L, 115 BHP

Weight: 2940kg unladen, 3500kg MTPLM

#### **Features**

- » 2 berth
- » Fridge/freezer
- » Gas burner
- » gas central heating
- » Onboard tanks
- » Reverse camera
- » Shower
- » Solar
- » Tow bar