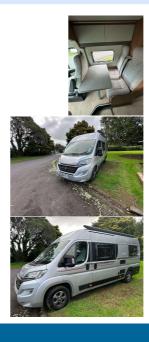

## Cash Price

Includes GST, Registration & Licensing \$95,000

Stock ID

4544

Body

Motorhome 6 - 6.9 Metres

The 2019 Auto-Trail Tribute T-680 is a motorhome with a length of 6.36 meters, a width of 2.2 meters, and a height of 2.52 meters. It has a rear lounge layout with two berths and seatbelts for four people. The unladen weight is 2940 kg, and the MTPLM (Maximum Technically Permissible Laden Mass) is 3500 kg. The engine is a 2.0-liter unit producing 115 BHP.

Key Features:

Dimensions: 6.36m length, 2.2m width, 2.52m height

Layout: Rear Lounge

Berths: 2 Seatbelts: 4

Engine: 2.0L, 115 BHP

Weight: 2940kg unladen, 3500kg MTPLM

VIN

ZFA25000002J48606