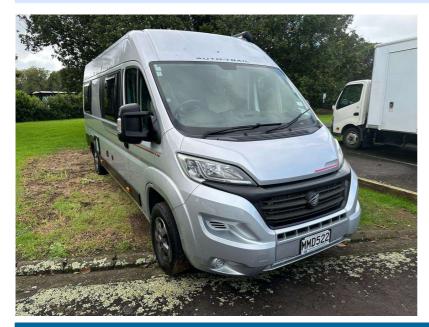

## Cash Price

Includes GST, Registration & Licensing \$95,000

Stock ID

4544

Body

Motorhome 6 - 6.9 Metres

The 2019 Auto-Trail Tribute T-680 is a motorhome with a length of 6.36 meters, a width of 2.2 meters, and a height of 2.52 meters. It has a rear lounge layout with two berths and seatbelts for four people. The unladen weight is 2940 kg, and the MTPLM (Maximum Technically Permissible Laden Mass) is 3500 kg. The engine is a 2.0-liter unit producing 115 BHP.

Key Features:

Dimensions: 6.36m length, 2.2m width, 2.52m height

Layout: Rear Lounge

Berths: 2 Seatbelts: 4

Engine: 2.0L, 115 BHP

Weight: 2940kg unladen, 3500kg MTPLM

VIN

ZFA25000002J48606