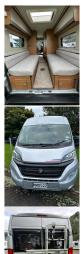

## Cash Price

Includes GST, Registration & Licensing \$95,000

Stock ID

4544

Body

Motorhome 6 - 6.9 Metres

The 2019 Auto-Trail Tribute T-680 is a motorhome with a length of 6.36 meters, a width of 2.2 meters, and a height of 2.52 meters. It has a rear lounge layout with two berths and seatbelts for four people. The unladen weight is 2940 kg, and the MTPLM (Maximum Technically Permissible Laden Mass) is 3500 kg. The engine is a 2.0-liter unit producing 115 BHP.

Key Features:

Dimensions: 6.36m length, 2.2m width, 2.52m height

Layout: Rear Lounge

Berths: 2 Seatbelts: 4

Engine: 2.0L, 115 BHP

Weight: 2940kg unladen, 3500kg MTPLM

VIN

ZFA25000002J48606